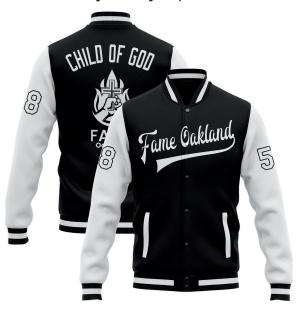

### ANNUAL CONFERENCE JACKET

Let's show up to this year's annual report reading as a FAMEly looking like a million bucks in custom jackets! Order yours by September 7th.

All sizes up to XL are \$85. Men & Women 2XL's are \$90 Any 3XL-5XL Jacket is \$95 (3XL - 5XL available in

men's sizing only).

To ensure on time arrival for annual conference, submit your order by September 7th.

Order yours today use the **OR Code!** 